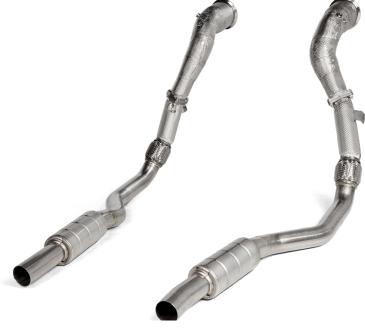

When combined with the Evolution Line (Titanium) exhaust system the addition of the optional stainless steel Downpipe / Link pipe set (SS) will deliver a unique sound experience: from a low-down rumble to a strong mid-range V8 character and high frequency top end with the recognisable Akrapovič racing sound. The stainless steel downpipes, with sporty 200 cpsi catalytic converters, are insulated to prevent overheating the surrounding parts, and the stainless steel link pipes that have been developed to fit on Akrapovič downpipes feature custom made flex tubes and full insulation where they connect to the downpipes.