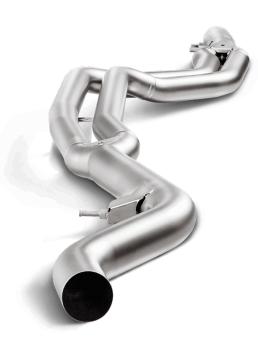

## BMW M140i (F20, F21)

Product Name:Evolution Link pipe set (SS)Product code:E-BM/SS/3Approval:EC

MSRP ex. VAT: 570,59 €

**INFO** 

Made of austenitic stainless steel, these set feature a newly developed layout with two central link pipes replacing the single stock pipe. Please be aware that part numbers for evolution systems MTP-BM/SS/3H (for M140i) or MTP-BM/SS/4H (for M240i) have to be ordered together with E-BM/SS/3. Both systems are splitted in 2 codes only because of packaging issues.

## BMW M140i (F20, F21)

Product Name:Evolution Link pipe set (SS)Product code:E-BM/SS/3Approval:EC