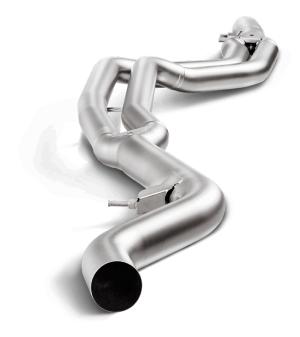

## BMW M240i (F22, F23)

Product Name: Evolution Link pipe set (SS)

Product code: **E-BM/SS/3** 

Approval: EC

MSRP ex. VAT: 570,59 €

### **INFO**

Made of austenitic stainless steel, these set feature a newly developed layout with two central link pipes replacing the single stock pipe. Please be aware that part numbers for evolution systems MTP-BM/SS/3H (for M140i) or MTP-BM/SS/4H (for M240i) have to be ordered together with E-BM/SS/3. Both systems are splitted in 2 codes only because of packaging issues.

# BMW M240i (F22, F23)

Product Name: **Evolution Link pipe set (SS)** 

Product code: E-BM/SS/3

Approval: EC