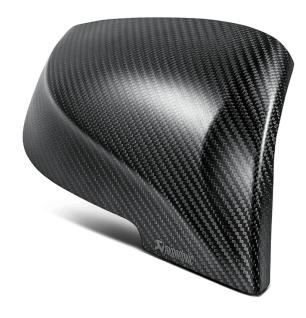

## **INFO**

To set off the car to its visual best, these side mirror caps are available from Akrapovič for the first time on any vehicle. Made from beautifully hand-crafted carbon fibre in a matt or high-gloss finish, these exquisite products are designed to emphasise the sporty lines of the M2 and complement the other external options, including the rear diffuser and tailpipes.