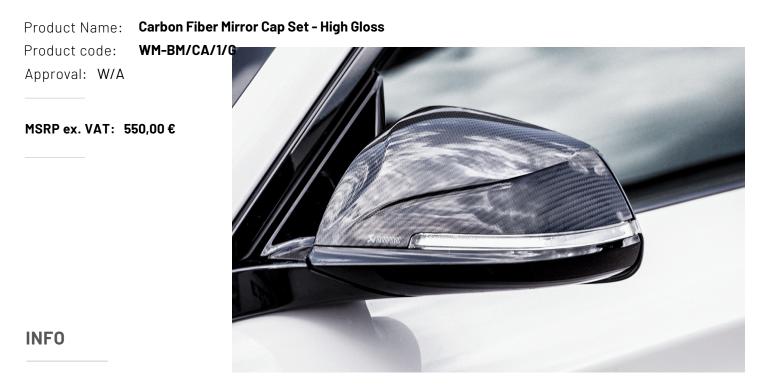

## BMW M240i (F22, F23) - OPF/GPF

To set off the car to its visual best, these side mirror caps are available from Akrapovič for the first time on any vehicle. Made from beautifully hand-crafted carbon fibre in a matt or high-gloss finish, these exquisite products are designed to emphasise the sporty lines of the M2 and complement the other external options, including the rear diffuser and tailpipes.

## BMW M240i (F22, F23) - OPF/GPF

Product Name:Carbon Fiber Mirror Cap Set - High GlossProduct code:WM-BM/CA/1/GApproval:W/A