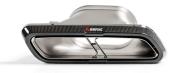

# Mercedes-AMG E 63/E 63 S Sedan/Estate (W213/S213)

Product Name:Tail pipe set (Carbon) - High GlossProduct code:TP-CT/46/GApproval:ECE

### **INFO**

Show the system off to its full extent with a pair of carbon fibre tailpipes in matte or high gloss finish. The mandatory tail pipe set needs to be ordered separately.