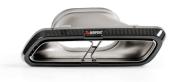

## Mercedes-AMG E 63/E 63 S Sedan/Estate (W213/S213)

Product Name: Tail pipe set (Carbon) - High GlossProduct code: TP-CT/46/GApproval: ECE

MSRP ex. VAT: 1.090,00 €

### **INFO**

Show the system off to its full extent with a pair of carbon fibre tailpipes in matte or high gloss finish. The mandatory tail pipe set needs to be ordered separately.