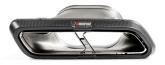

# Mercedes-AMG E 63/E 63 S Sedan/Estate (W213/S213)

Product Name:Tail pipe set (Carbon) - MatteProduct code:TP-CT/46/MApproval:ECE

### **INFO**

Show the system off to its full extent with a pair of carbon fibre tailpipes in matte or high gloss finish. The mandatory tail pipe set needs to be ordered separately.