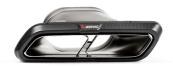

## Mercedes-AMG E 63/E 63 S Sedan/Estate (W213/S213)

Product Name:Tail pipe set (Carbon) - MatteProduct code:TP-CT/46/MApproval:ECE

MSRP ex. VAT: 1.050,00 €

### **INFO**

Show the system off to its full extent with a pair of carbon fibre tailpipes in matte or high gloss finish. The mandatory tail pipe set needs to be ordered separately.