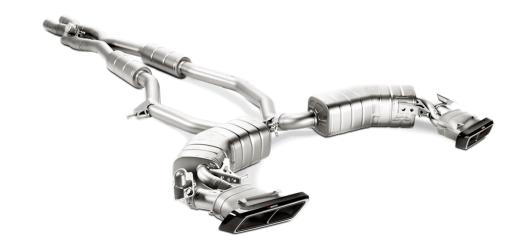

# Mercedes-AMG S 63 Coupé (C217)

Product Name: Evolution Link Pipe Set (Titanium)

Product code: **E-ME/T/2** 

Approval: ECE

MSRP ex. VAT: 4.398,20 €

# Mercedes-AMG S 63 Coupé (C217)

Product Name: Evolution Link Pipe Set (Titanium)

Product code: **E-ME/T/2** 

Approval: ECE