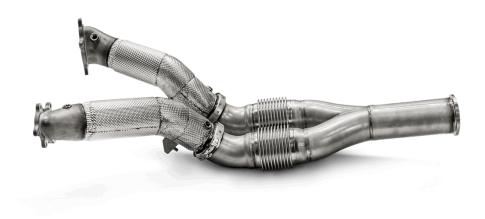

## **Nissan GT-R**

Product Name: Downpipe / Link pipe set (SS) for stock turbochargers

Product code: **DP/L-NI/SS/1** 

Approval: W/O

MSRP ex. VAT: 2.890,00 €

## **INFO**

Constructed from high-quality stainless steel, this front link pipe with downpipe set has been designed to fit perfectly onto stock turbos (or turbos where the connection points between the turbos and downpipes have the same shape as on the stock configuration. The Downpipe / Link Pipe Set was developed using technology directly from the racing world. Two larger 92.8 mm insulated downpipes provide optimal flow, and with flanges cast in-house provide a perfect fit. The front link pipe has a stainless-steel collector with custom-made flex tubes. When combined with the Evolution Race Line exhaust, the full system significantly reduces the back pressure and provides an optimized flow with more than a 40% increase for the exhaust gases, while also offering limitless tuning options. ECU remapping is mandatory.